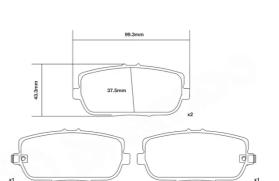

## **Technical specifications**

| Wic | lth |
|-----|-----|
| 89  | mm  |

Thickness **14** mm

WVA number 24298

Axle Rear

EAN code 8020584603024

th 14mm