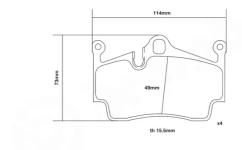

## **Technical specifications**

Width Thickness 114 mm 16 mm

Wear indicator

Prepared for wear indicator

WVA number

Axle

Rear

EAN code **8020584603079** 