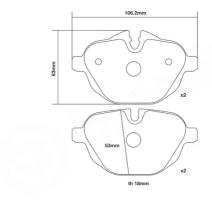

## **Technical specifications**

Width Thickness Height

106 mm 18 mm 56 mm

Wear indicator WVA number Axle

Prepared for wear indicator 24561,24562 Front and rear

EAN code **8020584603291** 

**COMPATIBLE VEHICLES**