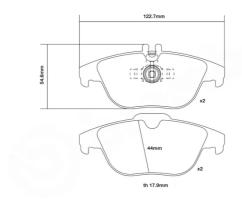

## **Technical specifications**

Width Thickness Height
123 mm 18 mm 52 mm

Wear indicator WVA number Axle

Prepared for wear indicator 24253,24254 Rear

EAN code **8020584603659** 

**COMPATIBLE VEHICLES**