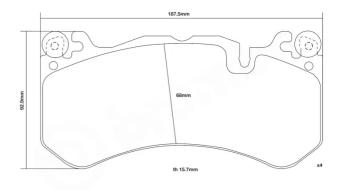

## **Technical specifications**

Width Thickness 190 mm 17 mm

WVA number Axle 24455 Front

EAN code **8020584603864** 