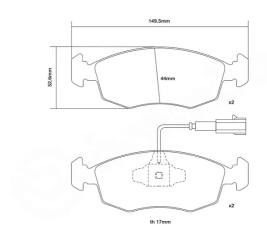

## **Technical specifications**

Width Thickness 150 mm 17 mm

WVA number Axle 25429 Front

EAN code 8020584604618

**COMPATIBLE VEHICLES**