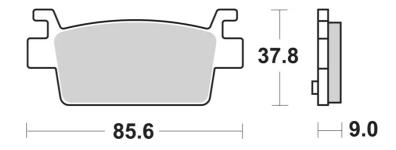

## **Technical specifications**

Width Height Thickness mm 37,65 mm 9 mm

Compound Units per box

Compound Units pe
Carbon ceramic 2

**COMPATIBLE VEHICLES** 