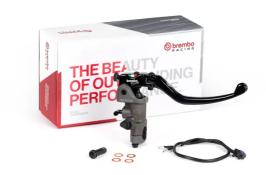

## **RCS 110A26310**

## Master cylinder 110A26310 peerless controllability

With the Brembo RCS radial brake master cylinder you can choose powerful or gradual braking, according to the road conditions and the weather, your sensitivity and the feeling of your bike. The innovative adjustment system of this patented brake master cylinder derived directly from the version used in MotoGP means that the same master cylinder can be adapted to different uses for even the most demanding motorcyclists.

## **Technical specifications**

Lever ratio Machining Piston size
18-20 mm Forged 19 mm

Units per box

Protection
Anodised

18/20 WAX ITEMS INSIDE THE KIT DESCRIPTION QTY M/C PR 19x18/20 WASHER 4 MICROSWITCH BANJO BOLT INSTRUCTION SHEET 1 INSTRUCTION SHEET 2 BREMBO SMALL STICKER 2 SPARE PARTS DESCRIPTION P/N 110.A263.88 CLAMP 110.4592.91 LEVER PIN 110.D023.98 LEVER PIPE FITTING 110.3127.20 105.3387.63 BLEEDER SCREW 110.D023.99 COMPLETE LEVER

110.D023.89 STICKER - COVER

**⊗** brembo

MASTER CYLINDER KIT 110.A263.10

Date 27.09.24

19x18/20