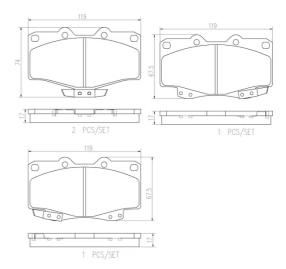

## **Technical specifications**

EAN code Thickness **8020584081730 17** mm

Width Height Braking system

119 mm 68 mm Sumitomo

Wear indicator
Acoustic

Accessories

With anti-squeal shim