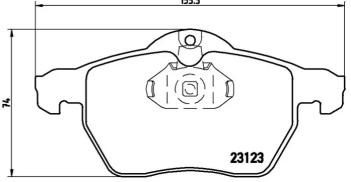

## **Technical specifications**

| EAN code                          | Axle                            | Thickness                                                                       |
|-----------------------------------|---------------------------------|---------------------------------------------------------------------------------|
| <b>8020584061527</b>              | Front                           | <b>20</b> mm                                                                    |
| Width                             | Height                          | Braking system                                                                  |
| <b>155</b> mm                     | <b>74</b> mm                    | <b>Teves</b>                                                                    |
| Wear indicator<br><b>Acoustic</b> | WVA number<br>23116,23117,23123 | Accessories<br>With accessories<br>With anti-squeal<br>shim<br>With piston clip |