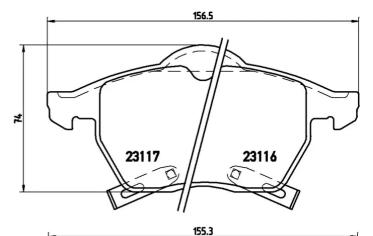

## **Technical specifications**

| EAN code                          | Axle                            | Thickness                                                                       |
|-----------------------------------|---------------------------------|---------------------------------------------------------------------------------|
| <b>8020584061527</b>              | Front                           | <b>20</b> mm                                                                    |
| Width                             | Height                          | Braking system                                                                  |
| <b>155</b> mm                     | <b>74</b> mm                    | <b>Teves</b>                                                                    |
| Wear indicator<br><b>Acoustic</b> | WVA number<br>23116,23117,23123 | Accessories<br>With accessories<br>With anti-squeal<br>shim<br>With piston clip |