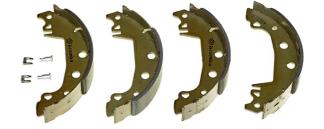

## SHOE S 23 538

The S 23 538 brake shoe is synonymous with reliability

Brembo brake shoes of original equipment quality guarantee the safe and reliable performance of your drum braking system. All Brembo brake shoes are accompanied by a ECE-R90 homologation certificate.

- OE-equivalent
- Brembo quality
- ECE-R90 certificate
- Safety
- Durability
- ✓ With accessories

Parking brake lever With accessories

**COMPATIBLE VEHICLES** 