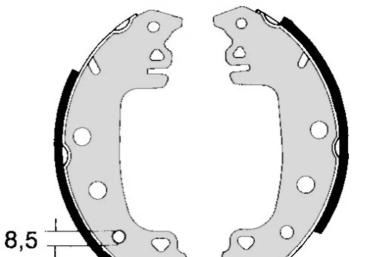

## **Technical specifications**

| EAN code<br><b>8432509640098</b> | Rear           | Diameter<br><b>229</b> mm |
|----------------------------------|----------------|---------------------------|
| Width                            | Braking system | Parking br                |
| <b>42</b> mm                     | <b>Bendix</b>  | With acces                |

Parking brake lever With accessories

**COMPATIBLE VEHICLES** 