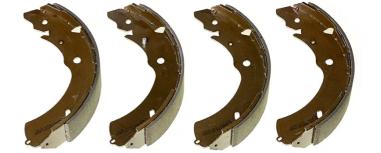

## SHOE S 34 508

The S 34 508 brake shoe is synonymous with reliability

Brembo brake shoes of original equipment quality guarantee the safe and reliable performance of your drum braking system. All Brembo brake shoes are accompanied by a ECE-R90 homologation certificate.

## **Technical specifications**

EAN code Rear 8432509657928

Diameter 295 mm

Width

**50** mm

**COMPATIBLE VEHICLES** 