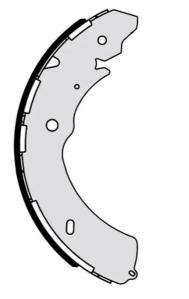

## SHOE S 34 508

The S 34 508 brake shoe is synonymous with reliability

Brembo brake shoes of original equipment quality guarantee the safe and reliable performance of your drum braking system. All Brembo brake shoes are accompanied by a ECE-R90 homologation certificate.

## **Technical specifications**

EAN code Rear 8432509657928

Diameter 295 mm

Width

**50** mm

**COMPATIBLE VEHICLES** 