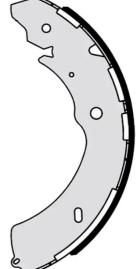

## SHOE S 34 508

The S 34 508 brake shoe is synonymous with reliability

Brembo brake shoes of original equipment quality guarantee the safe and reliable performance of your drum braking system. All Brembo brake shoes are accompanied by a ECE-R90 homologation certificate.

## **Technical specifications**

EAN code Rear 8432509657928

Diameter 295 mm

Width

**50** mm

**COMPATIBLE VEHICLES** 