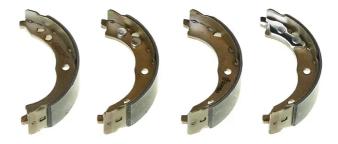

## SHOE S 61 541

The S 61 541 brake shoe is synonymous with reliability

Brembo brake shoes of original equipment quality guarantee the safe and reliable performance of your drum braking system. All Brembo brake shoes are accompanied by a ECE-R90 homologation certificate.

## **Technical specifications**

Rear

EAN code 8432509643143 Diameter 172 mm

Width 42 mm

Type Parking brake

COMPATIBLE VEHICLES

**172** mm