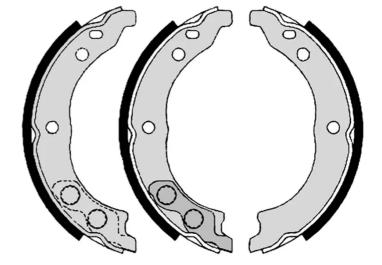

## SHOE S 61 541

The S 61 541 brake shoe is synonymous with reliability

Brembo brake shoes of original equipment quality guarantee the safe and reliable performance of your drum braking system. All Brembo brake shoes are accompanied by a ECE-R90 homologation certificate.

## **Technical specifications**

Rear

EAN code 8432509643143 Diameter 172 mm

Width 42 mm

Type Parking brake

COMPATIBLE VEHICLES

**172** mm