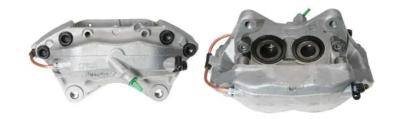

## CALIPER F 06 111

## The F 06 111 caliper is synonymous with reliability

Designed to provide the same performance as new calipers, Brembo remanufactured calipers embody an alternative solution to replacing broken or worn parts with new ones. The brake caliper remanufacturing process involves cleaning and applying a surface treatment to the caliper body, and the renewing of all worn internal components with new ones. The final testing at the end of this process guarantees a Brembo certified product.

## **Technical specifications**

EAN code Axle Diameter
8020584536414 Front 44,40 mm

Number of pistons Braking system Position
4 BREMBO Right

**COMPATIBLE VEHICLES** 