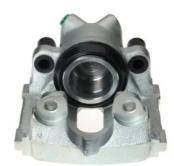

## CALIPER F 06 115

## The F 06 115 caliper is synonymous with reliability

Designed to provide the same performance as new calipers, Brembo remanufactured calipers embody an alternative solution to replacing broken or worn parts with new ones. The brake caliper remanufacturing process involves cleaning and applying a surface treatment to the caliper body, and the renewing of all worn internal components with new ones. The final testing at the end of this process guarantees a Brembo certified product.

## **Technical specifications**

| EAN code          | e Diame          | ter |
|-------------------|------------------|-----|
| 8020584501160     | <b>int</b> 57 mm |     |
| Number of pistons | 3 3              | n   |
| 1                 | Right            |     |