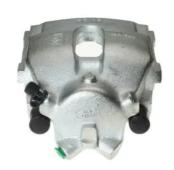

## CALIPER F 06 115

## The F 06 115 caliper is synonymous with reliability

Designed to provide the same performance as new calipers, Brembo remanufactured calipers embody an alternative solution to replacing broken or worn parts with new ones. The brake caliper remanufacturing process involves cleaning and applying a surface treatment to the caliper body, and the renewing of all worn internal components with new ones. The final testing at the end of this process guarantees a Brembo certified product.

## **Technical specifications**

| EAN code          | e Diame          | ter |
|-------------------|------------------|-----|
| 8020584501160     | <b>int</b> 57 mm |     |
| Number of pistons | 3 3              | n   |
| 1                 | Right            |     |