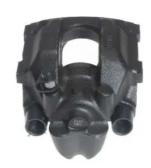

## CALIPER F 06 215

## The F 06 215 caliper is synonymous with reliability

Designed to provide the same performance as new calipers, Brembo remanufactured calipers embody an alternative solution to replacing broken or worn parts with new ones. The brake caliper remanufacturing process involves cleaning and applying a surface treatment to the caliper body, and the renewing of all worn internal components with new ones. The final testing at the end of this process guarantees a Brembo certified product.

## **Technical specifications**

| EAN code          | Axle           | Diameter     |
|-------------------|----------------|--------------|
| 8020584502167     | Rear           | <b>42</b> mm |
|                   |                |              |
| Number of pistons | Braking system | Position     |
| 1                 | ATE            | Right        |