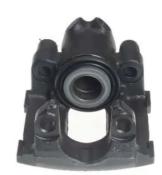

## CALIPER F 06 215

## The F 06 215 caliper is synonymous with reliability

Designed to provide the same performance as new calipers, Brembo remanufactured calipers embody an alternative solution to replacing broken or worn parts with new ones. The brake caliper remanufacturing process involves cleaning and applying a surface treatment to the caliper body, and the renewing of all worn internal components with new ones. The final testing at the end of this process guarantees a Brembo certified product.

## **Technical specifications**

| EAN code          | Axle           | Diameter     |
|-------------------|----------------|--------------|
| 8020584502167     | Rear           | <b>42</b> mm |
|                   |                |              |
| Number of pistons | Braking system | Position     |
| 1                 | ATE            | Right        |