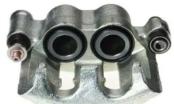

## CALIPER F 24 057

## The F 24 057 caliper is synonymous with reliability

Designed to provide the same performance as new calipers, Brembo remanufactured calipers embody an alternative solution to replacing broken or worn parts with new ones. The brake caliper remanufacturing process involves cleaning and applying a surface treatment to the caliper body, and the renewing of all worn internal components with new ones. The final testing at the end of this process guarantees a Brembo certified product.

## **Technical specifications**

| EAN code          | Axle           | Diameter     |
|-------------------|----------------|--------------|
| 8020584505861     | Front left     | <b>42</b> mm |
|                   |                |              |
| Number of pistons | Braking system | Position     |
| 2                 | BENDIX         | Right        |