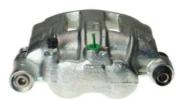

## CALIPER F 24 057

## The F 24 057 caliper is synonymous with reliability

Designed to provide the same performance as new calipers, Brembo remanufactured calipers embody an alternative solution to replacing broken or worn parts with new ones. The brake caliper remanufacturing process involves cleaning and applying a surface treatment to the caliper body, and the renewing of all worn internal components with new ones. The final testing at the end of this process guarantees a Brembo certified product.

## **Technical specifications**

| EAN code          | Axle           | Diameter     |
|-------------------|----------------|--------------|
| 8020584505861     | Front left     | <b>42</b> mm |
|                   |                |              |
| Number of pistons | Braking system | Position     |
| 2                 | BENDIX         | Right        |