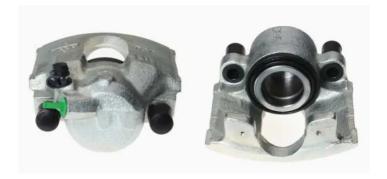

## CALIPER F 30 022

## The F 30 022 caliper is synonymous with reliability

Designed to provide the same performance as new calipers, Brembo remanufactured calipers embody an alternative solution to replacing broken or worn parts with new ones. The brake caliper remanufacturing process involves cleaning and applying a surface treatment to the caliper body, and the renewing of all worn internal components with new ones. The final testing at the end of this process guarantees a Brembo certified product.