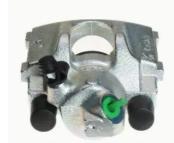

## CALIPER F 36 016

## The F 36 016 caliper is synonymous with reliability

Designed to provide the same performance as new calipers, Brembo remanufactured calipers embody an alternative solution to replacing broken or worn parts with new ones. The brake caliper remanufacturing process involves cleaning and applying a surface treatment to the caliper body, and the renewing of all worn internal components with new ones. The final testing at the end of this process guarantees a Brembo certified product.

## **Technical specifications**

EAN code Axle Diameter
8020584510957 Rear 36 mm

Number of pistons Braking system Position
1 ATE Left

**COMPATIBLE VEHICLES** 