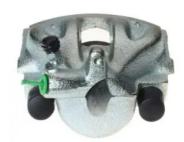

## CALIPER F 50 148

## The F 50 148 caliper is synonymous with reliability

Designed to provide the same performance as new calipers, Brembo remanufactured calipers embody an alternative solution to replacing broken or worn parts with new ones. The brake caliper remanufacturing process involves cleaning and applying a surface treatment to the caliper body, and the renewing of all worn internal components with new ones. The final testing at the end of this process guarantees a Brembo certified product.

## **Technical specifications**

| EAN code          | Axle           | Diameter     |
|-------------------|----------------|--------------|
| 8020584514597     | Rear           | <b>45</b> mm |
| Number of pistons | Braking system | Position     |
| 1                 | ATE            | Left         |