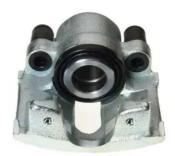

## CALIPER F 50 148

## The F 50 148 caliper is synonymous with reliability

Designed to provide the same performance as new calipers, Brembo remanufactured calipers embody an alternative solution to replacing broken or worn parts with new ones. The brake caliper remanufacturing process involves cleaning and applying a surface treatment to the caliper body, and the renewing of all worn internal components with new ones. The final testing at the end of this process guarantees a Brembo certified product.

## **Technical specifications**

| EAN code          | Axle           | Diameter     |
|-------------------|----------------|--------------|
| 8020584514597     | Rear           | <b>45</b> mm |
| Number of pistons | Braking system | Position     |
| 1                 | ATE            | Left         |