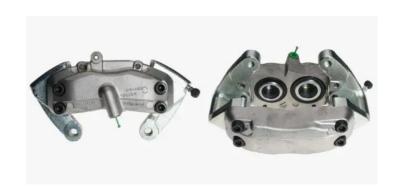

## CALIPER F 50 266

## The F 50 266 caliper is synonymous with reliability

Designed to provide the same performance as new calipers, Brembo remanufactured calipers embody an alternative solution to replacing broken or worn parts with new ones. The brake caliper remanufacturing process involves cleaning and applying a surface treatment to the caliper body, and the renewing of all worn internal components with new ones. The final testing at the end of this process guarantees a Brembo certified product.