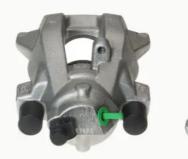

## CALIPER F 50 281

# The F 50 281 caliper is synonymous with reliability

Designed to provide the same performance as new calipers, Brembo remanufactured calipers embody an alternative solution to replacing broken or worn parts with new ones. The brake caliper remanufacturing process involves cleaning and applying a surface treatment to the caliper body, and the renewing of all worn internal components with new ones. The final testing at the end of this process guarantees a Brembo certified product.

#### **Technical specifications**

| EAN code          | Axle           | Diameter     |
|-------------------|----------------|--------------|
| 8020584515921     | Rear left      | <b>42</b> mm |
|                   |                |              |
| Number of pistons | Braking system | Position     |
| 1                 | ATE            | Right        |