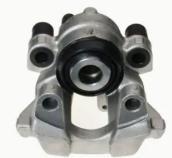

## CALIPER F 50 281

# The F 50 281 caliper is synonymous with reliability

Designed to provide the same performance as new calipers, Brembo remanufactured calipers embody an alternative solution to replacing broken or worn parts with new ones. The brake caliper remanufacturing process involves cleaning and applying a surface treatment to the caliper body, and the renewing of all worn internal components with new ones. The final testing at the end of this process guarantees a Brembo certified product.

#### **Technical specifications**

| EAN code          | Axle           | Diameter     |
|-------------------|----------------|--------------|
| 8020584515921     | Rear left      | <b>42</b> mm |
|                   |                |              |
| Number of pistons | Braking system | Position     |
| 1                 | ATE            | Right        |