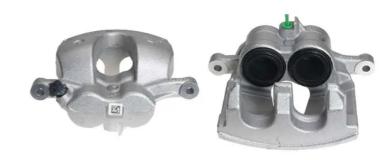

## CALIPER F 50 407

## The F 50 407 caliper is synonymous with reliability

Designed to provide the same performance as new calipers, Brembo remanufactured calipers embody an alternative solution to replacing broken or worn parts with new ones. The brake caliper remanufacturing process involves cleaning and applying a surface treatment to the caliper body, and the renewing of all worn internal components with new ones. The final testing at the end of this process guarantees a Brembo certified product.

## **Technical specifications**

EAN code Axle Diameter
8020584553305 Front 46 mm

Number of pistons Braking system Position
2 CBI Right