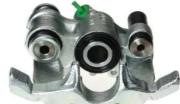

## CALIPER F 61 032

## The F 61 032 caliper is synonymous with reliability

Designed to provide the same performance as new calipers, Brembo remanufactured calipers embody an alternative solution to replacing broken or worn parts with new ones. The brake caliper remanufacturing process involves cleaning and applying a surface treatment to the caliper body, and the renewing of all worn internal components with new ones. The final testing at the end of this process guarantees a Brembo certified product.

## **Technical specifications**

| EAN code          | Axle           | Diameter     |
|-------------------|----------------|--------------|
| 8020584522639     | Rear           | <b>33</b> mm |
|                   |                |              |
| Number of pistons | Braking system | Position     |
| 1                 | ATE            | Left         |