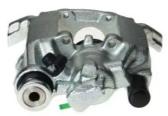

## CALIPER F 61 032

## The F 61 032 caliper is synonymous with reliability

Designed to provide the same performance as new calipers, Brembo remanufactured calipers embody an alternative solution to replacing broken or worn parts with new ones. The brake caliper remanufacturing process involves cleaning and applying a surface treatment to the caliper body, and the renewing of all worn internal components with new ones. The final testing at the end of this process guarantees a Brembo certified product.

## **Technical specifications**

| EAN code          | Axle           | Diameter     |
|-------------------|----------------|--------------|
| 8020584522639     | Rear           | <b>33</b> mm |
|                   |                |              |
| Number of pistons | Braking system | Position     |
| 1                 | ATE            | Left         |