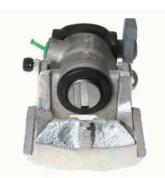

## CALIPER F 68 050

## The F 68 050 caliper is synonymous with reliability

Designed to provide the same performance as new calipers, Brembo remanufactured calipers embody an alternative solution to replacing broken or worn parts with new ones. The brake caliper remanufacturing process involves cleaning and applying a surface treatment to the caliper body, and the renewing of all worn internal components with new ones. The final testing at the end of this process guarantees a Brembo certified product.

## **Technical specifications**

EAN code Axle Diameter
8020584525814 Rear 36 mm

Number of pistons Braking system Position
1 BENDIX Left

**COMPATIBLE VEHICLES** 