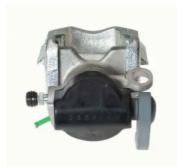

## CALIPER F 68 050

## The F 68 050 caliper is synonymous with reliability

Designed to provide the same performance as new calipers, Brembo remanufactured calipers embody an alternative solution to replacing broken or worn parts with new ones. The brake caliper remanufacturing process involves cleaning and applying a surface treatment to the caliper body, and the renewing of all worn internal components with new ones. The final testing at the end of this process guarantees a Brembo certified product.

## **Technical specifications**

EAN code Axle Diameter
8020584525814 Rear 36 mm

Number of pistons Braking system Position
1 BENDIX Left

**COMPATIBLE VEHICLES** 