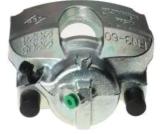

## CALIPER F 68 078

The F 68 078 caliper is synonymous with reliability

Designed to provide the same performance as new calipers, Brembo remanufactured calipers embody an alternative solution to replacing broken or worn parts with new ones. The brake caliper remanufacturing process involves cleaning and applying a surface treatment to the caliper body, and the renewing of all worn internal components with new ones. The final testing at the end of this process guarantees a Brembo certified product.

## **Technical specifications**

| EAN code          | Axle           | Diameter     |
|-------------------|----------------|--------------|
| 8020584526095     | Front          | <b>60</b> mm |
|                   |                |              |
| Number of pistons | Braking system | Position     |
| 1                 | ATE            | Left         |