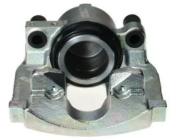

## CALIPER F 68 078

The F 68 078 caliper is synonymous with reliability

Designed to provide the same performance as new calipers, Brembo remanufactured calipers embody an alternative solution to replacing broken or worn parts with new ones. The brake caliper remanufacturing process involves cleaning and applying a surface treatment to the caliper body, and the renewing of all worn internal components with new ones. The final testing at the end of this process guarantees a Brembo certified product.

## **Technical specifications**

| EAN code          | Axle           | Diameter     |
|-------------------|----------------|--------------|
| 8020584526095     | Front          | <b>60</b> mm |
|                   |                |              |
| Number of pistons | Braking system | Position     |
| 1                 | ATE            | Left         |