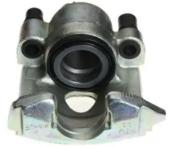

## CALIPER F 85 146

The F 85 146 caliper is synonymous with reliability

Designed to provide the same performance as new calipers, Brembo remanufactured calipers embody an alternative solution to replacing broken or worn parts with new ones. The brake caliper remanufacturing process involves cleaning and applying a surface treatment to the caliper body, and the renewing of all worn internal components with new ones. The final testing at the end of this process guarantees a Brembo certified product.

## **Technical specifications**

| EAN code          | Axle           | Diameter     |
|-------------------|----------------|--------------|
| 8020584532713     | Front          | <b>48</b> mm |
| Number of pistons | Braking system | Position     |
| <b>1</b>          | <b>BENDIX</b>  | <b>Left</b>  |