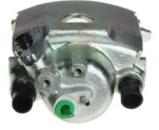

## CALIPER F 85 146

The F 85 146 caliper is synonymous with reliability

Designed to provide the same performance as new calipers, Brembo remanufactured calipers embody an alternative solution to replacing broken or worn parts with new ones. The brake caliper remanufacturing process involves cleaning and applying a surface treatment to the caliper body, and the renewing of all worn internal components with new ones. The final testing at the end of this process guarantees a Brembo certified product.

## **Technical specifications**

| EAN code          | Axle           | Diameter     |
|-------------------|----------------|--------------|
| 8020584532713     | Front          | <b>48</b> mm |
| Number of pistons | Braking system | Position     |
| <b>1</b>          | <b>BENDIX</b>  | <b>Left</b>  |