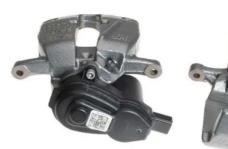

## CALIPER F 85 315

## The F 85 315 caliper is synonymous with reliability

Designed to provide the same performance as new calipers, Brembo remanufactured calipers embody an alternative solution to replacing broken or worn parts with new ones. The brake caliper remanufacturing process involves cleaning and applying a surface treatment to the caliper body, and the renewing of all worn internal components with new ones. The final testing at the end of this process guarantees a Brembo certified product.

## **Technical specifications**

| EAN code          | Axle           | Diameter     |
|-------------------|----------------|--------------|
| 8020584534403     | Rear           | <b>43</b> mm |
|                   |                |              |
| Number of pistons | Braking system | Position     |
| 1                 | TRW            | Right        |