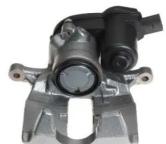

## CALIPER F 85 315

## The F 85 315 caliper is synonymous with reliability

Designed to provide the same performance as new calipers, Brembo remanufactured calipers embody an alternative solution to replacing broken or worn parts with new ones. The brake caliper remanufacturing process involves cleaning and applying a surface treatment to the caliper body, and the renewing of all worn internal components with new ones. The final testing at the end of this process guarantees a Brembo certified product.

## **Technical specifications**

| EAN code          | Axle           | Diameter     |
|-------------------|----------------|--------------|
| 8020584534403     | Rear           | <b>43</b> mm |
|                   |                |              |
| Number of pistons | Braking system | Position     |
| 1                 | TRW            | Right        |