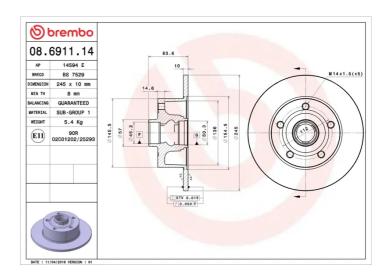

## **Technical specifications**

| EAN code        | Axle          | Diameter Ø          |
|-----------------|---------------|---------------------|
| 8020584012826   | Rear          | <b>245</b> mm       |
|                 |               |                     |
| Thickness (TH)  | Height (A)    | Number of holes (C) |
| <b>10</b> mm    | <b>84</b> mm  | 5                   |
|                 |               |                     |
| Brake disc type | Centering (B) | Min. thickness      |
| Solid           | <b>45</b> mm  | <b>8</b> mm         |