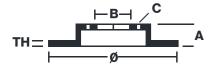

## **Technical specifications**

| EAN code        | Axle          | Diameter Ø          |
|-----------------|---------------|---------------------|
| 8020584012826   | Rear          | <b>245</b> mm       |
|                 |               |                     |
| Thickness (TH)  | Height (A)    | Number of holes (C) |
| <b>10</b> mm    | <b>84</b> mm  | 5                   |
|                 |               |                     |
| Brake disc type | Centering (B) | Min. thickness      |
| Solid           | <b>45</b> mm  | <b>8</b> mm         |