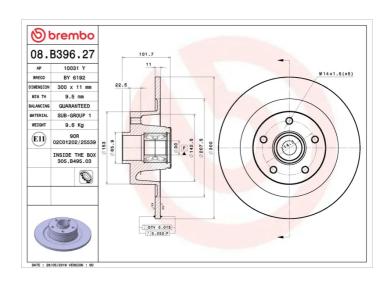

## **Technical specifications**

| EAN code<br><b>8020584239438</b> | Axle<br><b>Rear</b>         | 300 mm                       |
|----------------------------------|-----------------------------|------------------------------|
| Thickness (TH) 11 mm             | Height (A)<br><b>102</b> mm | Number of holes (C) <b>5</b> |
| Brake disc type <b>Solid</b>     | Centering (B) <b>30</b> mm  | Min. thickness <b>9,5</b> mm |