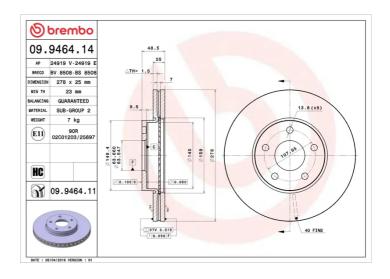

### **Technical specifications**

| EAN code                      | Axle                          | Diameter Ø                  |
|-------------------------------|-------------------------------|-----------------------------|
| <b>8020584946411</b>          | <b>Front</b>                  | <b>278</b> mm               |
| Thickness (TH)                | Height (A)                    | Number of hole              |
| <b>25</b> mm                  | <b>49</b> mm                  | <b>5</b>                    |
| Brake disc type<br>Ventilated | Centering (B)<br><b>64</b> mm | Min. thickness <b>23</b> mm |
| Tightening torque             | 1                             |                             |

100 Nm