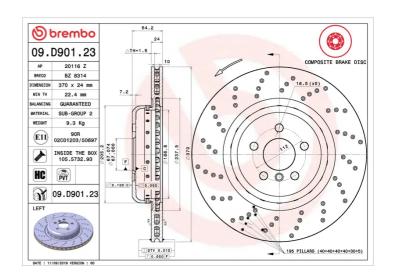

## BRAKE DISC COMPOSITE 09.D901.23

## **Technical specifications**

| EAN code<br><b>8020584238332</b> | Axle<br>Rear left       | Diameter Ø  370 mm            |
|----------------------------------|-------------------------|-------------------------------|
| Thickness (TH) <b>24</b> mm      | Height (A) <b>64</b> mm | Number of holes (C) <b>5</b>  |
| Brake disc type Ventilated       | Centering (B) 67 mm     | Min. thickness <b>22,4</b> mm |