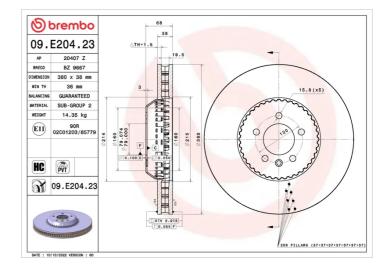

## BRAKE DISC LIGHTWEIGHT 09.E204.23

### LightWeight brake disc 09.E204.23 belongs to Brembo Premium Line

The LightWeight brake disc solution is characterised by a high-carbon cast iron braking surface connected by pressure to the steel hat. It is up to 15% lighter than an equivalent integral disc. As a result, it significantly improves the road behaviour of the vehicle and reduces fuel consumption and emissions as well.

#### **Technical specifications**

| <b>38</b> mm    | <b>68</b> mm  |
|-----------------|---------------|
| Brake disc type | Centering (B) |
| Ventilated      | <b>79</b> mm  |

|    | Diameter Ø          |
|----|---------------------|
|    | <b>380</b> mm       |
|    |                     |
|    | Number of holes (C) |
|    | 5                   |
|    |                     |
| 3) | Min. thickness      |

#### **36** mm