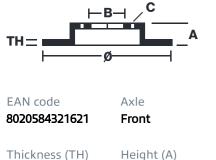

#### **Technical specifications**

| <b>38</b> mm    | <b>68</b> mm  |
|-----------------|---------------|
| Brake disc type | Centering (B) |
| Ventilated      | <b>79</b> mm  |

|    | Diameter Ø          |
|----|---------------------|
|    | <b>380</b> mm       |
|    |                     |
|    | Number of holes (C) |
|    | 5                   |
|    |                     |
| 3) | Min. thickness      |

#### **36** mm