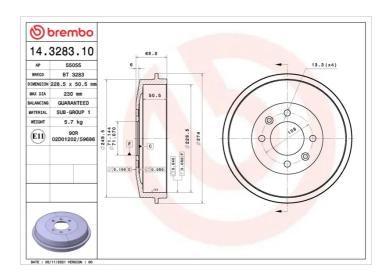

## DRUM 14.3283.10

## **Technical specifications**

| EAN code<br><b>8020584328316</b> | Axle<br><b>Rear</b> | Diameter<br>228 mm |
|----------------------------------|---------------------|--------------------|
| Width <b>50,5</b> mm             | Height<br><b>66</b> | Number of holes    |
| Centering                        | Max diameter        |                    |

230 mm

**COMPATIBLE VEHICLES** 