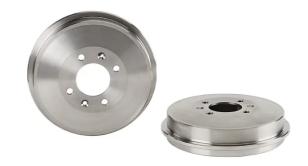

## DRUM 14.3283.10

## The 14.3283.10 drum is synonymous with reliability

Brembo has developed several design solutions for drum brakes which combine multiple materials to reduce the overall weight. The most popular range of lamellar graphite cast iron drums is supplemented by cast iron drums with a steel sprocket flange and aluminium drums, whereby only the inner part of the drum on which the shoes operate are made of lamellar cast iron, namely the brake band. Additionally drums with built-in bearing kit and hub are added to this range.