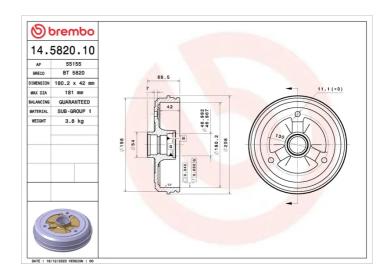

## DRUM 14.5820.10

## **Technical specifications**

| EAN code<br><b>8020584582015</b> | Axle<br><b>Rear</b> | Diameter<br><b>180</b> mm |
|----------------------------------|---------------------|---------------------------|
| Width 43 mm                      | Height              | Number of holes           |
| Centering                        | Max diameter        |                           |

## **COMPATIBLE OE PART NUMBERS**

7701460327

**42** mm

**181** mm