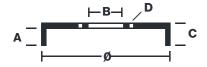

## **Technical specifications**

| EAN code<br><b>8020584582015</b> | Axle<br><b>Rear</b> | Diameter<br><b>180</b> mm |
|----------------------------------|---------------------|---------------------------|
| Width 43 mm                      | Height              | Number of holes           |
| Centering                        | Max diameter        |                           |

## **COMPATIBLE OE PART NUMBERS**

7701460327

**42** mm

**181** mm