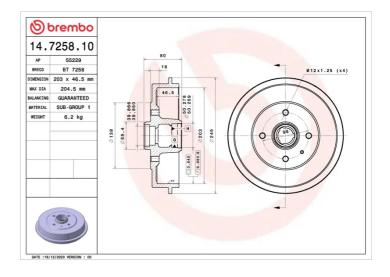

## DRUM 14.7258.10

## **Technical specifications**

EAN code Axle Diameter

8020584725818 Rear 203 mm

Width Height Number of holes

46,5 mm 80 4

Centering Max diameter

**204,5** mm

**COMPATIBLE VEHICLES** 