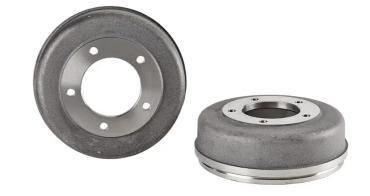

## DRUM 14.A692.10

## The 14.A692.10 drum is synonymous with reliability

Brembo has developed several design solutions for drum brakes which combine multiple materials to reduce the overall weight. The most popular range of lamellar graphite cast iron drums is supplemented by cast iron drums with a steel sprocket flange and aluminium drums, whereby only the inner part of the drum on which the shoes operate are made of lamellar cast iron, namely the brake band. Additionally drums with built-in bearing kit and hub are added to this range.