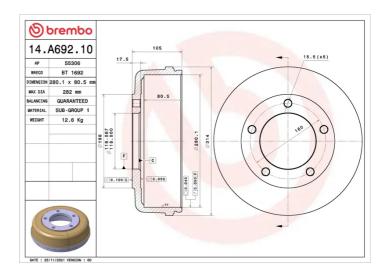

## DRUM 14.A692.10

## **Technical specifications**

EAN code Axle Diameter

8020584017142 Rear 280 mm

Width Height Number of holes

80,5 mm 105 5

Centering Max diameter

282 mm

**COMPATIBLE VEHICLES** 