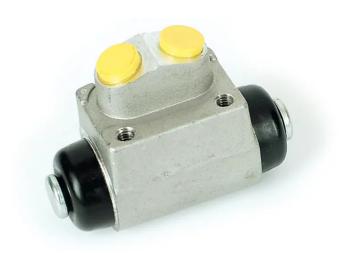

## **BRAKE WHEEL CYLINDER**A 12 511

## The A 12 511 brake wheel cylinder is synonymous with reliability

Brembo brake wheel cylinders are subjected to checks during the entire production process to guarantee their conformity to the strictest standards. Tightness, durability and burst tests are conducted to guarantee the reliability of the product in the most critical conditions of use.

## **Technical specifications**

| 10 x 1        | MANDO          | Cast Iron      |
|---------------|----------------|----------------|
| Threading     | Braking system | Material       |
| 8432509604229 | Rear           | <b>17,8</b> mm |
| EAN code      | Axle           | Diameter       |