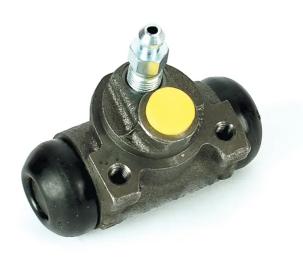

## BRAKE WHEEL CYLINDER A 12 A57

The A 12 A57 brake wheel cylinder is synonymous with reliability

Brembo brake wheel cylinders are subjected to checks during the entire production process to guarantee their conformity to the strictest standards. Tightness, durability and burst tests are conducted to guarantee the reliability of the product in the most critical conditions of use.

#### **Technical specifications**

| EAN code      | Axle      | Diameter        |
|---------------|-----------|-----------------|
| 8432509632130 | Rear      | <b>17,46</b> mm |
|               |           |                 |
| Threading     | Material  |                 |
| 10 x 1        | Cast Iron |                 |