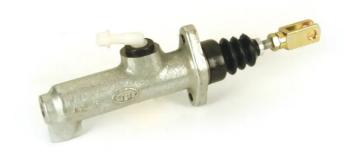

## BRAKE MASTER CYLINDER C 23 002

## The C 23 002 brake master cylinder is synonymous with reliability

Brembo's hydraulic range not only contains braking system components, but also clutch components, including clutch pipes and cylinders, as well as the brake master cylinder. All Brembo brake master cylinders are subjected to rigid operating, tightness (hydraulic and pneumatic) and durability tests.