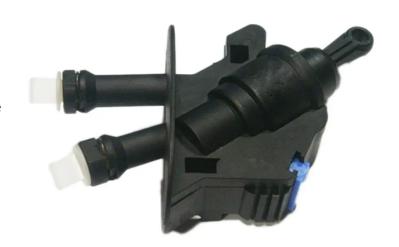

## **BRAKE MASTER CYLINDER** C 24 005

## The C 24 005 brake master cylinder is synonymous with reliability

Brembo's hydraulic range not only contains braking system components, but also clutch components, including clutch pipes and cylinders, as well as the brake master cylinder. All Brembo brake master cylinders are subjected to rigid operating, tightness (hydraulic and pneumatic) and durability tests.

## **Technical specifications**

Diameter EAN code Axle 8432509605813

19,05 mm

Threading Material 12,5 **Plastic** 

**COMPATIBLE VEHICLES** 