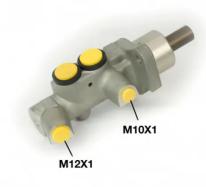

## **Technical specifications**

EAN code 8432509608432 Threading 12 x 1 (1),10 x 1 ATE Atle Material Aluminium

**COMPATIBLE VEHICLES** 