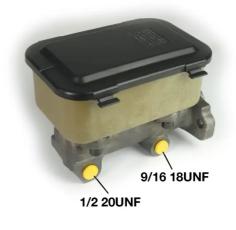

#### **Technical specifications**

| EAN code<br><b>8432509638002</b> | Axle           | Diameter<br><b>23,81</b> mm |
|----------------------------------|----------------|-----------------------------|
| Threading                        | Braking system | Material                    |
| 12 X 1 (2)                       | <b>Bosch</b>   | <b>Aluminium</b>            |