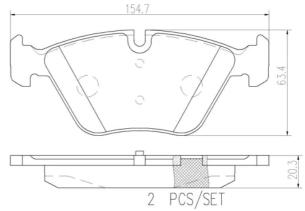

## **Technical specifications**

| EAN code             | Axle         | Thickness      |
|----------------------|--------------|----------------|
| <b>8020584087985</b> | <b>Front</b> | <b>20</b> mm   |
| Width                | Height       | Braking system |
| <b>155</b> mm        | <b>63</b> mm | <b>Teves</b>   |

## Wear indicator

Prepared for wear indicator WVA number 23793,23794

| Accessories      |
|------------------|
| With accessories |
| With anti-squeal |
| shim             |
| With piston clip |

**COMPATIBLE VEHICLES** 