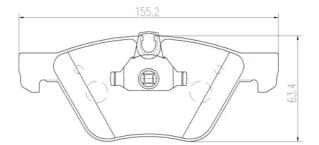

## **Technical specifications**

| EAN code             | Axle         | Thickness      |
|----------------------|--------------|----------------|
| <b>8020584087985</b> | <b>Front</b> | <b>20</b> mm   |
| Width                | Height       | Braking system |
| <b>155</b> mm        | <b>63</b> mm | <b>Teves</b>   |