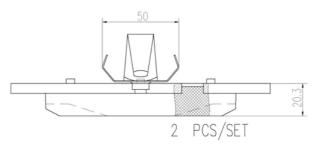

## Wear indicator

Prepared for wear indicator WVA number 23793,23794

| Accessories      |
|------------------|
| With accessories |
| With anti-squeal |
| shim             |
| With piston clip |

**COMPATIBLE VEHICLES** 