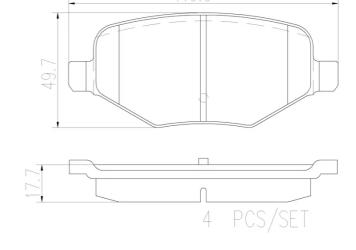

## **Technical specifications**

EAN code Thickness **8020584112311 18** mm

Width Height 117 mm 50 mm

Wear indicator Accessories

Without With anti-squeal shim

**COMPATIBLE VEHICLES**