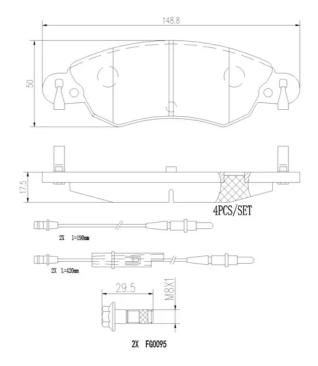

## **Technical specifications**

EAN code Axle Thickness 8020584114087 Front 18 mm

Width Height Braking system

**149** mm **50** mm **Bosch** 

Accessories

Wear indicator WVA number **Electric** 23276

With accessories With anti-squeal

shim

With brake caliper

bolts