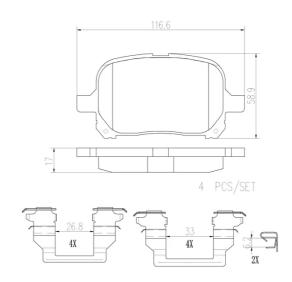

## **Technical specifications**

| EAN code<br><b>8020584099551</b> | Axle<br>Front           | Thickness  17 mm                        |
|----------------------------------|-------------------------|-----------------------------------------|
| Width 117 mm                     | Height 59 mm            | Braking system<br><b>Akebono</b>        |
| Wear indicator Acoustic          | WVA number <b>23513</b> | Accessories<br>With anti-squeal<br>shim |