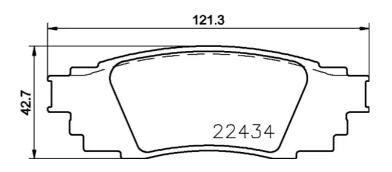

## **Technical specifications**

| EAN code<br><b>8020584114438</b> | Axle<br><b>Rear</b> | Thickness  16 mm                                   |
|----------------------------------|---------------------|----------------------------------------------------|
| Width 121 mm                     | Height 43 mm        | Braking system <b>Akebono</b>                      |
| Wear indicator<br><b>Without</b> | WVA number<br>22434 | Accessories With accessories With anti-squeal shim |