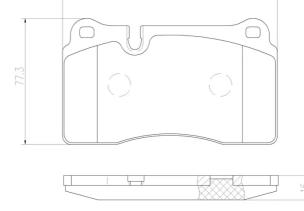

## **Technical specifications**

EAN code Axle Thickness 8020584134535 Front and rear 16 mm

Width Height Braking system

132 mm 77 mm Brembo

Wear indicator WVA number Accessories

Prepared for wear indicator 24098 With anti-squeal shim