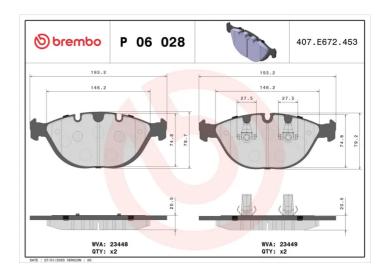

## **BRAKE PAD P 06 028**

## **Technical specifications**

**Thickness** EAN code Axle 8020584050286 Front 21 mm Width Height Braking system 193 mm **79** mm **Teves** Accessories Wear indicator With accessories WVA number Prepared for wear With anti-squeal 23448,23449 indicator shim With piston clip